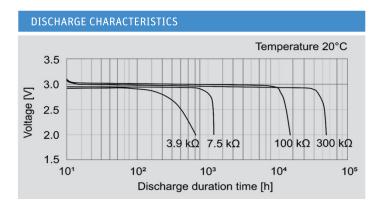

| SPECIFICATIONS           |                     |
|--------------------------|---------------------|
| Jauch part number        | 251846              |
| Nominal Voltage          | 3V                  |
| Nominal Capacity         | 550 mAh             |
| Continuous Standard Load | 7.5 kΩ              |
| Standard Current         | 0.4 mA              |
| Max. Pulse Current       | 25 mA               |
| Operating Temperature    | -40°C to +125°C     |
| Weight                   | Approx. 6.9 g       |
| Chemistry                | Li/MnO <sub>2</sub> |