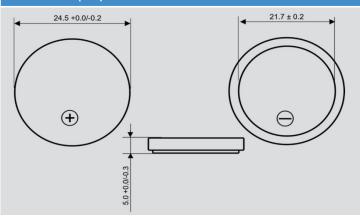

## DIMENSIONS [mm]

Note: Capacity 550mAh is obtained at standard cc load to 2.0V at 23  $^{\circ}\mathrm{C}.$ 

This information is generally descriptive only and is not intended to make or imply any representation, guarantee or warranty with respect to any cells and batteries. Cell and battery designs/specifications are subject to modification without notice. Contact JAUCH for the latest information.