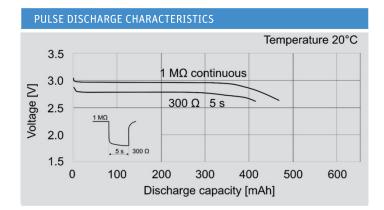

| SPECIFICATIONS           |                     |
|--------------------------|---------------------|
| Jauch part number        | 251846              |
| Nominal Voltage          | 3V                  |
| Nominal Capacity         | 550 mAh             |
| Continuous Standard Load | 7.5 kΩ              |
| Standard Current         | 0.4 mA              |
| Max. Pulse Current       | 25 mA               |
| Operating Temperature    | -40°C to +125°C     |
| Weight                   | Approx. 6.9 g       |
| Chemistry                | Li/MnO <sub>2</sub> |