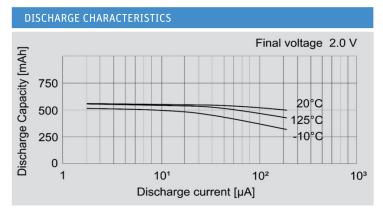

| SPECIFICATIONS           |                     |
|--------------------------|---------------------|
| Jauch part number        | 251846              |
| Nominal Voltage          | 3V                  |
| Nominal Capacity         | 550 mAh             |
| Continuous Standard Load | 7.5 kΩ              |
| Standard Current         | 0.4 mA              |
| Max. Pulse Current       | 25 mA               |
| Operating Temperature    | -40°C to +125°C     |
| Weight                   | Approx. 6.9 g       |
| Chemistry                | Li/MnO <sub>2</sub> |

## DIMENSIONS [mm]

Note: Capacity 550mAh is obtained at standard cc load to 2.0V at 23  $^{\circ}\mathrm{C}.$ 

This information is generally descriptive only and is not intended to make or imply any representation, guarantee or warranty with respect to any cells and batteries. Cell and battery designs/specifications are subject to modification without notice. Contact JAUCH for the latest information.