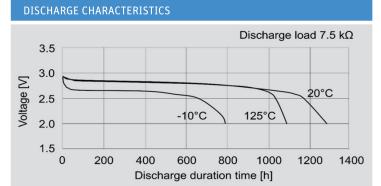

| SPECIFICATIONS           |                     |
|--------------------------|---------------------|
| Jauch part number        | 251846              |
| Nominal Voltage          | 3V                  |
| Nominal Capacity         | 550 mAh             |
| Continuous Standard Load | 7.5 kΩ              |
| Standard Current         | 0.4 mA              |
| Max. Pulse Current       | 25 mA               |
| Operating Temperature    | -40°C to +125°C     |
| Weight                   | Approx. 6.9 g       |
| Chemistry                | Li/MnO <sub>2</sub> |

## DIMENSIONS [mm]

Note: Capacity 550mAh is obtained at standard cc load to 2.0V at 23  $^{\circ}\mathrm{C}.$ 

This information is generally descriptive only and is not intended to make or imply any representation, guarantee or warranty with respect to any cells and batteries. Cell and battery designs/specifications are subject to modification without notice. Contact JAUCH for the latest information.