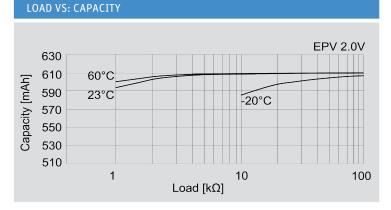

| Jauch part number       | 249441              |
| Nominal Voltage         | 3V                  |
| Nominal Capacity        | 610 mAh             |
| Standard Load           | 7.5 kΩ              |
| Standard Current        | 0.4 mA              |
| Max. Continuous Current | 4 mA                |
| Max. Pulse Current      | 15 mA               |
| Operating Temperature   | -30°C to +85°C *    |
| Weight                  | Approx. 6.7 g       |
| Chemistry               | Li/MnO <sub>2</sub> |

Note: Lithium batteries are not suitable for reflow soldering processes

Note: Capacity 610mAh is obtained at standard cc load to 2.0V at 23°C.





## DIMENSIONS [mm]



\* In applications where the battery is exposed to temperatures >60°C, please contact Jauch.

## TEMPERATURE CHARACTERISTICS