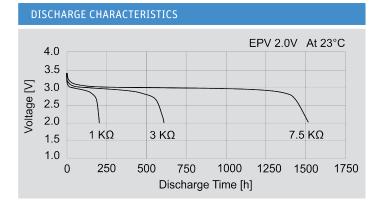

Note: Lithium batteries are not suitable for reflow soldering processes

Note: Capacity 610mAh is obtained at standard cc load to 2.0V at 23°C.