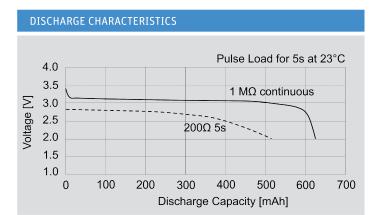

## Lithium Coin Cell - CR 2450 SM

- Low self-discharge
- Long shelf life
- UN 38.3 tested
- Wide assortment of mounting options and wire terminals available

| SPECIFICATIONS          |                     |
|-------------------------|---------------------|
| Jauch part number       | 249441              |
| Nominal Voltage         | 3V                  |
| Nominal Capacity        | 610 mAh             |
| Standard Load           | 7.5 kΩ              |
| Standard Current        | 0.4 mA              |
| Max. Continuous Current | 4 mA                |
| Max. Pulse Current      | 15 mA               |
| Operating Temperature   | -30°C to +85°C *    |
| Weight                  | Approx. 6.7 g       |
| Chemistry               | Li/MnO <sub>2</sub> |