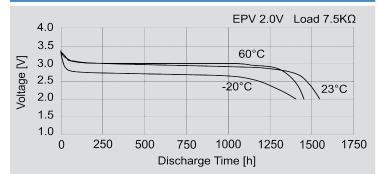

## TEMPERATURE CHARACTERISTICS

Note: Lithium batteries are not suitable for reflow soldering processes

Note: Capacity 610mAh is obtained at standard cc load to 2.0V at 23°C.