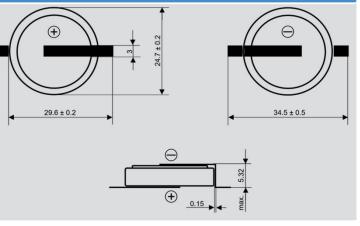

## DIMENSIONS [mm]

\* In applications where the battery is exposed to temperatures >60°C, please contact Jauch.