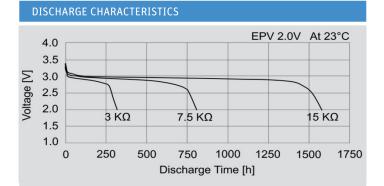

## Lithium Coin Cell - CR 2430 SM

- Low self-discharge
- Long shelf life
- UN 38.3 tested
- Wide assortment of mounting options and wire terminals available

| SPECIFICATIONS          |                     |
|-------------------------|---------------------|
| Jauch part number       | 252201              |
| Nominal Voltage         | 3V                  |
| Nominal Capacity        | 320 mAh             |
| Standard Load           | 15 kΩ               |
| Standard Current        | 0.2 mA              |
| Max. Continuous Current | 4 mA                |
| Max. Pulse Current      | 18 mA               |
| Operating Temperature   | -30°C to +85°C *    |
| Weight                  | Approx. 4 g         |
| Chemistry               | Li/MnO <sub>2</sub> |

Note: Lithium batteries are not suitable for reflow soldering processes

Note: Capacity 320mAh is obtained at standard cc load to 2.0V at 23°C.