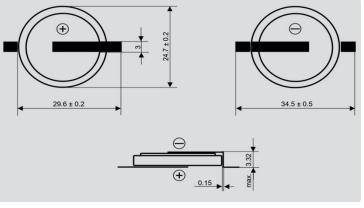

## DIMENSIONS [mm]

 $^{*}$  In applications where the battery is exposed to temperatures >60°C, please contact Jauch.