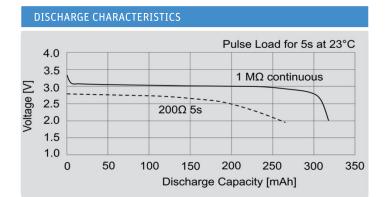

## Lithium Coin Cell - CR 2430 SM

- Low self-discharge
- Long shelf life
- UN 38.3 tested
- Wide assortment of mounting options and wire terminals available

| SPECIFICATIONS          |                     |
|-------------------------|---------------------|
| Jauch part number       | 252201              |
| Nominal Voltage         | 3V                  |
| Nominal Capacity        | 320 mAh             |
| Standard Load           | 15 kΩ               |
| Standard Current        | 0.2 mA              |
| Max. Continuous Current | 4 mA                |
| Max. Pulse Current      | 18 mA               |
| Operating Temperature   | -30°C to +85°C *    |
| Weight                  | Approx. 4 g         |
| Chemistry               | Li/MnO <sub>2</sub> |