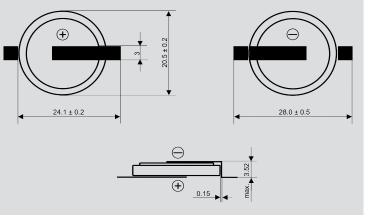

Note: Capacity 240mAh is obtained at standard cc load to 2.0V at 23°C.

DIMENSIONS [mm]

\* In applications where the battery is exposed to temperatures >60°C, please contact Jauch.