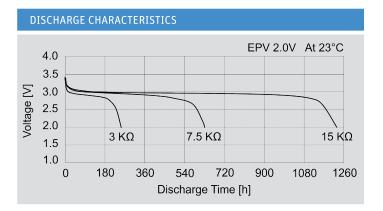

Note: Capacity 240mAh is obtained at standard cc load to 2.0V at 23°C.

DIMENSIONS [mm]

\* In applications where the battery is exposed to temperatures >60°C, please contact Jauch.