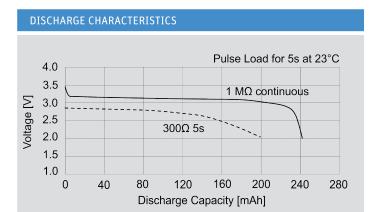

Note: Capacity 240mAh is obtained at standard cc load to 2.0V at 23°C.

DIMENSIONS [mm]

\* In applications where the battery is exposed to temperatures >60°C, please contact Jauch.