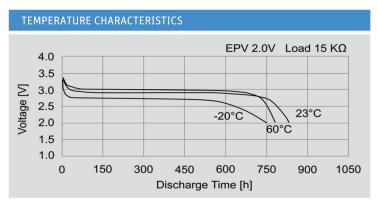

Note: Lithium batteries are not suitable for reflow soldering processes

Note: Capacity 165mAh is obtained at standard cc load to 2.0V at 23°C.

<sup>\*</sup> In applications where the battery is exposed to temperatures >60  $^{\circ}\text{C},$  please contact Jauch.