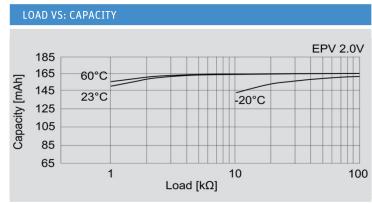

## Lithium Coin Cell - CR 2025 SM

- Low self-discharge
- Long shelf life
- UN 38.3 tested
- Wide assortment of mounting options and wire terminals available

RoHS compliant

compliant

| SPECIFICATIONS          |                     |
|-------------------------|---------------------|
| Jauch part number       | 252199              |
| Nominal Voltage         | 3V                  |
| Nominal Capacity        | 165 mAh             |
| Standard Load           | 15 kΩ               |
| Standard Current        | 0.2 mA              |
| Max. Continuous Current | 3 mA                |
| Max. Pulse Current      | 15 mA               |
| Operating Temperature   | -30°C to +85°C *    |
| Weight                  | Approx. 2.40 g      |
| Chemistry               | Li/MnO <sub>2</sub> |