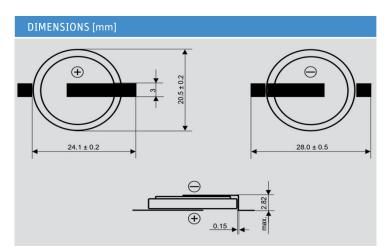

## Lithium Coin Cell - CR 2025 SM

- Low self-discharge
- Long shelf life
- UN 38.3 tested
- Wide assortment of mounting options and wire terminals available

RoHS compliant

compliant

| SPECIFICATIONS          |                     |
|-------------------------|---------------------|
| Jauch part number       | 252199              |
| Nominal Voltage         | 3V                  |
| Nominal Capacity        | 165 mAh             |
| Standard Load           | 15 kΩ               |
| Standard Current        | 0.2 mA              |
| Max. Continuous Current | 3 mA                |
| Max. Pulse Current      | 15 mA               |
| Operating Temperature   | -30°C to +85°C *    |
| Weight                  | Approx. 2.40 g      |
| Chemistry               | Li/MnO <sub>2</sub> |