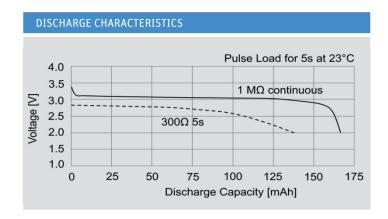

## Lithium Coin Cell - CR 2025 SM

- Low self-discharge
- Long shelf life
- UN 38.3 tested
- Wide assortment of mounting options and wire terminals available

RoHS compliant

compliant

| SPECIFICATIONS          |                     |
|-------------------------|---------------------|
| Jauch part number       | 252199              |
| Nominal Voltage         | 3V                  |
| Nominal Capacity        | 165 mAh             |
| Standard Load           | 15 kΩ               |
| Standard Current        | 0.2 mA              |
| Max. Continuous Current | 3 mA                |
| Max. Pulse Current      | 15 mA               |
| Operating Temperature   | -30°C to +85°C *    |
| Weight                  | Approx. 2.40 g      |
| Chemistry               | Li/MnO <sub>2</sub> |