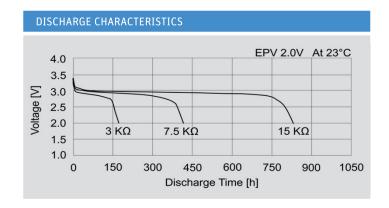

## Lithium Coin Cell - CR 2025 SM

- Low self-discharge
- Long shelf life
- UN 38.3 tested
- Wide assortment of mounting options and wire terminals available

RoHS compliant

compliant

| SPECIFICATIONS          |                     |
|-------------------------|---------------------|
| Jauch part number       | 252199              |
| Nominal Voltage         | 3V                  |
| Nominal Capacity        | 165 mAh             |
| Standard Load           | 15 kΩ               |
| Standard Current        | 0.2 mA              |
| Max. Continuous Current | 3 mA                |
| Max. Pulse Current      | 15 mA               |
| Operating Temperature   | -30°C to +85°C *    |
| Weight                  | Approx. 2.40 g      |
| Chemistry               | Li/MnO <sub>2</sub> |

Note: Lithium batteries are not suitable for reflow soldering processes

Note: Capacity 165mAh is obtained at standard cc load to 2.0V at 23°C.

<sup>\*</sup> In applications where the battery is exposed to temperatures >60  $^{\circ}\text{C},$  please contact Jauch.