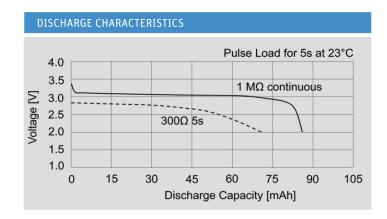

Note: Lithium batteries are not suitable for reflow soldering processes

Note: Capacity 90mAh is obtained at standard cc load to 2.0V at 23°C.

<sup>\*</sup> In applications where the battery is exposed to temperatures >60°C, please contact Jauch.