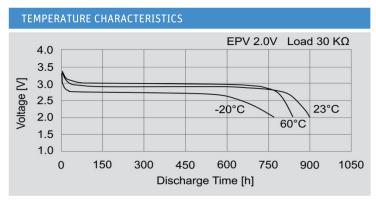

## Lithium Coin Cell - CR 2016 SM

- Low self-discharge
- Long shelf life
- UN 38.3 tested
- Wide assortment of mounting options and wire terminals available

compliant

| SPECIFICATIONS          |                     |
|-------------------------|---------------------|
| Jauch part number       | 252198              |
| Nominal Voltage         | 3V                  |
| Nominal Capacity        | 90 mAh              |
| Standard Load           | 30 kΩ               |
| Standard Current        | 0.1 mA              |
| Max. Continuous Current | 2 mA                |
| Max. Pulse Current      | 15 mA               |
| Operating Temperature   | -30°C to +85°C *    |
| Weight                  | Approx. 1.70 g      |
| Chemistry               | Li/MnO <sub>2</sub> |

Note: Lithium batteries are not suitable for reflow soldering processes

Note: Capacity 90mAh is obtained at standard cc load to 2.0V at 23°C.

<sup>\*</sup> In applications where the battery is exposed to temperatures >60°C, please contact Jauch.