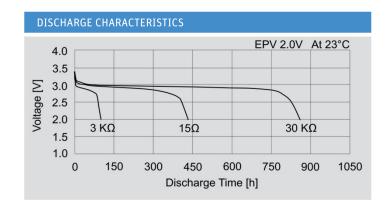

## Lithium Coin Cell - CR 2016 SM

- Low self-discharge
- Long shelf life
- UN 38.3 tested
- Wide assortment of mounting options and wire terminals available

compliant

| SPECIFICATIONS          |                     |
|-------------------------|---------------------|
| Jauch part number       | 252198              |
| Nominal Voltage         | 3V                  |
| Nominal Capacity        | 90 mAh              |
| Standard Load           | 30 kΩ               |
| Standard Current        | 0.1 mA              |
| Max. Continuous Current | 2 mA                |
| Max. Pulse Current      | 15 mA               |
| Operating Temperature   | -30°C to +85°C *    |
| Weight                  | Approx. 1.70 g      |
| Chemistry               | Li/MnO <sub>2</sub> |

Note: Lithium batteries are not suitable for reflow soldering processes

Note: Capacity 90mAh is obtained at standard cc load to 2.0V at 23°C.

<sup>\*</sup> In applications where the battery is exposed to temperatures >60°C, please contact Jauch.