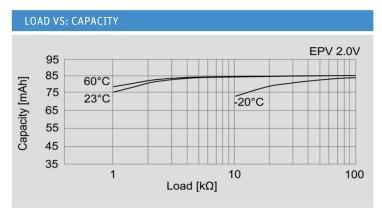

Note: Lithium batteries are not suitable for reflow soldering processes

Note: Capacity 90mAh is obtained at standard cc load to 2.0V at 23°C.

<sup>\*</sup> In applications where the battery is exposed to temperatures >60°C, please contact Jauch.