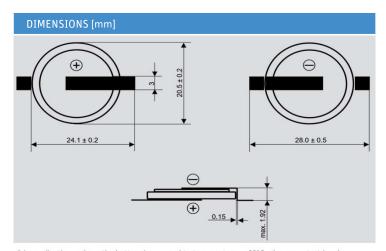

## Lithium Coin Cell - CR 2016 SM

- Low self-discharge
- Long shelf life
- UN 38.3 tested
- Wide assortment of mounting options and wire terminals available

compliant

| SPECIFICATIONS          |                     |
|-------------------------|---------------------|
| Jauch part number       | 252198              |
| Nominal Voltage         | 3V                  |
| Nominal Capacity        | 90 mAh              |
| Standard Load           | 30 kΩ               |
| Standard Current        | 0.1 mA              |
| Max. Continuous Current | 2 mA                |
| Max. Pulse Current      | 15 mA               |
| Operating Temperature   | -30°C to +85°C *    |
| Weight                  | Approx. 1.70 g      |
| Chemistry               | Li/MnO <sub>2</sub> |