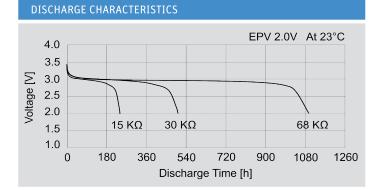

Note: Lithium batteries are not suitable for reflow soldering processes

Note: Capacity 48mAh is obtained at standard cc load to 2.0V at 23°C.

DIMENSIONS [mm]

 $^{*}$  In applications where the battery is exposed to temperatures >60°C, please contact Jauch.