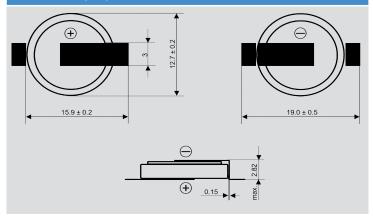

Note: Lithium batteries are not suitable for reflow soldering processes

Note: Capacity 48mAh is obtained at standard cc load to 2.0V at 23°C.

DIMENSIONS [mm]

 $^{*}$  In applications where the battery is exposed to temperatures >60°C, please contact Jauch.