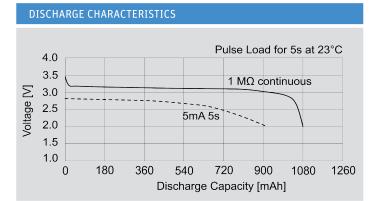

## Lithium Coin Cell - CR 1225 SM

- Low self-discharge
- Long shelf life
- UN 38.3 tested
- Wide assortment of mounting options and wire terminals available

| SPECIFICATIONS          |                  |
|-------------------------|------------------|
| Jauch part number       | 252196           |
| Nominal Voltage         | 3V               |
| Nominal Capacity        | 48 mAh           |
| Standard Load           | 68 kΩ            |
| Standard Current        | 0.1 mA           |
| Max. Continuous Current | 0.3 mA           |
| Max. Pulse Current      | 5 mA             |
| Operating Temperature   | -30°C to +85°C * |
| Weight                  | Approx. 0.87 g   |
| Chemistry               | Li/MnO₂          |