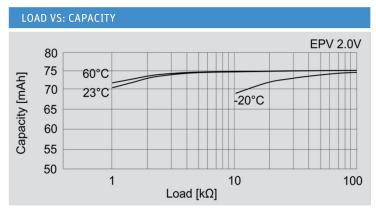

## Lithium Coin Cell - CR 1620 SM

- Low self-discharge
- Long shelf life
- UN 38.3 tested
- Wide assortment of mounting options and wire terminals available

| SPECIFICATIONS          |                     |
|-------------------------|---------------------|
| Jauch part number       | 252197              |
| Nominal Voltage         | 3V                  |
| Nominal Capacity        | 75 mAh              |
| Standard Load           | 47 kΩ               |
| Standard Current        | 0.1 mA              |
| Max. Continuous Current | 0.65 mA             |
| Max. Pulse Current      | 8 mA                |
| Operating Temperature   | -30°C to +85°C *    |
| Weight                  | Approx. 1.25 g      |
| Chemistry               | Li/MnO <sub>2</sub> |