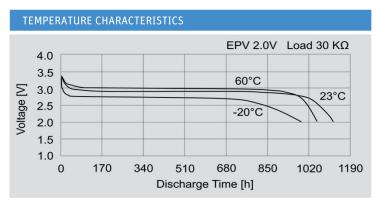

Note: Lithium batteries are not suitable for reflow soldering processes

Note: Capacity 75mAh is obtained at standard cc load to 2.0V at 23°C.

 $<sup>^{\</sup>ast}$  In applications where the battery is exposed to temperatures >60°C, please contact Jauch.