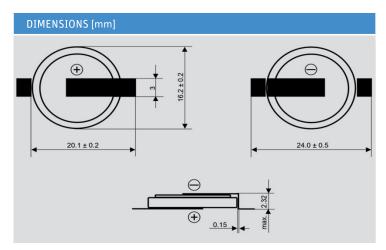

## Lithium Coin Cell - CR 1620 SM

- Low self-discharge
- Long shelf life
- UN 38.3 tested
- Wide assortment of mounting options and wire terminals available

| SPECIFICATIONS          |                     |
|-------------------------|---------------------|
| Jauch part number       | 252197              |
| Nominal Voltage         | 3V                  |
| Nominal Capacity        | 75 mAh              |
| Standard Load           | 47 kΩ               |
| Standard Current        | 0.1 mA              |
| Max. Continuous Current | 0.65 mA             |
| Max. Pulse Current      | 8 mA                |
| Operating Temperature   | -30°C to +85°C *    |
| Weight                  | Approx. 1.25 g      |
| Chemistry               | Li/MnO <sub>2</sub> |