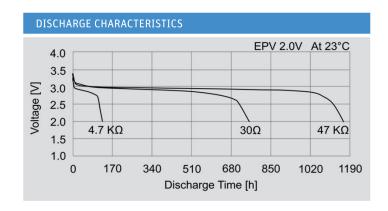

## Lithium Coin Cell - CR 1620 SM

- Low self-discharge
- Long shelf life
- UN 38.3 tested
- Wide assortment of mounting options and wire terminals available

| SPECIFICATIONS          |                     |
|-------------------------|---------------------|
| Jauch part number       | 252197              |
| Nominal Voltage         | 3V                  |
| Nominal Capacity        | 75 mAh              |
| Standard Load           | 47 kΩ               |
| Standard Current        | 0.1 mA              |
| Max. Continuous Current | 0.65 mA             |
| Max. Pulse Current      | 8 mA                |
| Operating Temperature   | -30°C to +85°C *    |
| Weight                  | Approx. 1.25 g      |
| Chemistry               | Li/MnO <sub>2</sub> |

Note: Lithium batteries are not suitable for reflow soldering processes

Note: Capacity 75mAh is obtained at standard cc load to 2.0V at 23°C.

 $<sup>^{\</sup>ast}$  In applications where the battery is exposed to temperatures >60°C, please contact Jauch.