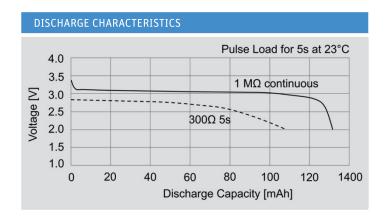

## Lithium Coin Cell - CR 1620 SM

- Low self-discharge
- Long shelf life
- UN 38.3 tested
- Wide assortment of mounting options and wire terminals available

| SPECIFICATIONS          |                     |
|-------------------------|---------------------|
| Jauch part number       | 252197              |
| Nominal Voltage         | 3V                  |
| Nominal Capacity        | 75 mAh              |
| Standard Load           | 47 kΩ               |
| Standard Current        | 0.1 mA              |
| Max. Continuous Current | 0.65 mA             |
| Max. Pulse Current      | 8 mA                |
| Operating Temperature   | -30°C to +85°C *    |
| Weight                  | Approx. 1.25 g      |
| Chemistry               | Li/MnO <sub>2</sub> |