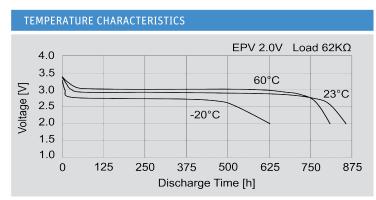

Note: Lithium batteries are not suitable for reflow soldering processes

Note: Capacity 40 mAh is obtained at standard cc load to 2.0V at 23°C.

<sup>\*</sup> In applications where the battery is exposed to temperatures >60°C, please contact Jauch.