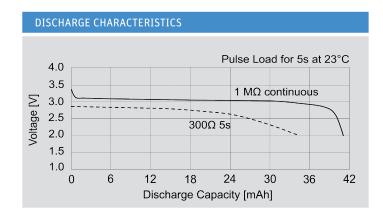

Note: Lithium batteries are not suitable for reflow soldering processes

Note: Capacity 40 mAh is obtained at standard cc load to 2.0V at 23°C.

<sup>\*</sup> In applications where the battery is exposed to temperatures >60°C, please contact Jauch.