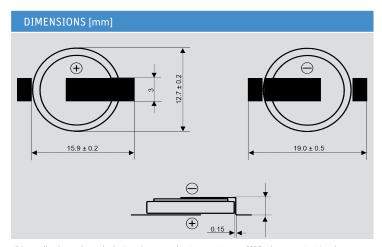

## Lithium Coin Cell - CR 1220 SM

- Low self-discharge
- Long shelf life
- UN 38.3 tested
- Wide assortment of mounting options and wire teminals available

| SPECIFICATIONS          |                     |
|-------------------------|---------------------|
| Jauch part number       | 252195              |
| Nominal Voltage         | 3V                  |
| Nominal Capacity        | 40 mAh              |
| Standard Load           | 62 kΩ               |
| Standard Current        | 0.05 mA             |
| Max. Continuous Current | 0.5 mA              |
| Max. Pulse Current      | 5 mA                |
| Operating Temperature   | -30°C to +85°C *    |
| Weight                  | Approx. 0.75 g      |
| Chemistry               | Li/MnO <sub>2</sub> |