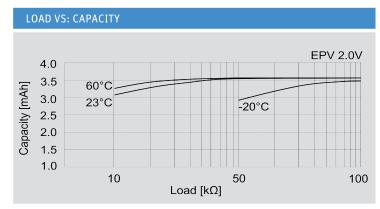

Note: Lithium batteries are not suitable for reflow soldering processes

Note: Capacity 40 mAh is obtained at standard cc load to 2.0V at 23°C.

<sup>\*</sup> In applications where the battery is exposed to temperatures >60°C, please contact Jauch.