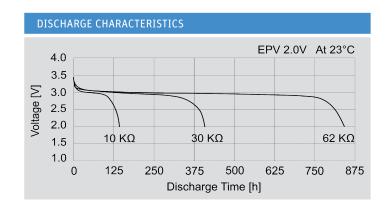

Note: Lithium batteries are not suitable for reflow soldering processes

Note: Capacity 40 mAh is obtained at standard cc load to 2.0V at 23°C.

<sup>\*</sup> In applications where the battery is exposed to temperatures >60°C, please contact Jauch.