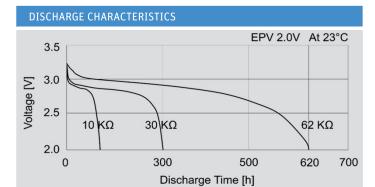

Note: Lithium batteries are not suitable for reflow soldering processes

Note: Capacity 30 mAh is obtained at standard cc load to 2.0V at 23°C.

DIMENSIONS [mm]

\* In applications where the battery is exposed to temperatures >60°C, please contact Jauch.