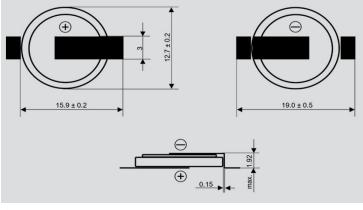

Note: Lithium batteries are not suitable for reflow soldering processes

Note: Capacity 30 mAh is obtained at standard cc load to 2.0V at 23°C.

DIMENSIONS [mm]

\* In applications where the battery is exposed to temperatures >60°C, please contact Jauch.