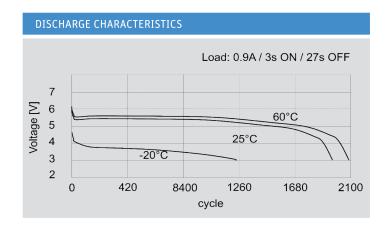

## Lithium Primary - CR-P2

- Low self-discharge
- Long shelf life
- UN 38.3 tested
- Wide assortment of mounting options and wire terminals available

| SPECIFICATIONS           |                     |
|--------------------------|---------------------|
| Jauch part number        | 251097              |
| Nominal Voltage          | 6V                  |
| Nominal Capacity         | 1600 mAh            |
| Cut-Off Voltage          | 4V                  |
| Continuous Standard Load | 1 mA                |
| Max. Continuous Current  | 1000 mA             |
| Max. Pulse Current       | 3000 mA             |
| Operating Temperature    | -40°C to +70°C *    |
| Weight                   | Approx. 36.9 g      |
| Chemistry                | Li/MnO <sub>2</sub> |
|                          |                     |