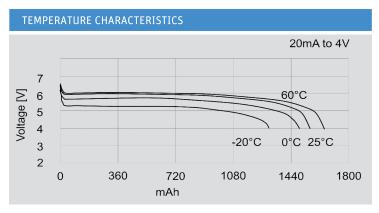

## Lithium Primary - CR-P2

- Low self-discharge
- Long shelf life
- UN 38.3 tested
- Wide assortment of mounting options and wire terminals available

| SPECIFICATIONS           |                     |
|--------------------------|---------------------|
| Jauch part number        | 251097              |
| Nominal Voltage          | 6V                  |
| Nominal Capacity         | 1600 mAh            |
| Cut-Off Voltage          | 4V                  |
| Continuous Standard Load | 1 mA                |
| Max. Continuous Current  | 1000 mA             |
| Max. Pulse Current       | 3000 mA             |
| Operating Temperature    | -40°C to +70°C *    |
| Weight                   | Approx. 36.9 g      |
| Chemistry                | Li/MnO <sub>2</sub> |
|                          |                     |

 $<sup>\</sup>mbox{\ensuremath{^{*}}}$  In applications where the battery is exposed to temperatures >60 °C, please contact Jauch.