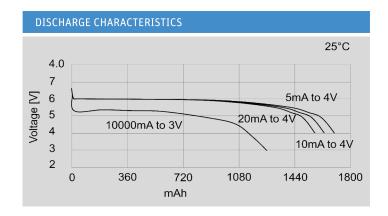

## Lithium Primary - CR-P2

- Low self-discharge
- Long shelf life
- UN 38.3 tested
- Wide assortment of mounting options and wire terminals available

| SPECIFICATIONS           |                     |
|--------------------------|---------------------|
| Jauch part number        | 251097              |
| Nominal Voltage          | 6V                  |
| Nominal Capacity         | 1600 mAh            |
| Cut-Off Voltage          | 4V                  |
| Continuous Standard Load | 1 mA                |
| Max. Continuous Current  | 1000 mA             |
| Max. Pulse Current       | 3000 mA             |
| Operating Temperature    | -40°C to +70°C *    |
| Weight                   | Approx. 36.9 g      |
| Chemistry                | Li/MnO <sub>2</sub> |
|                          |                     |