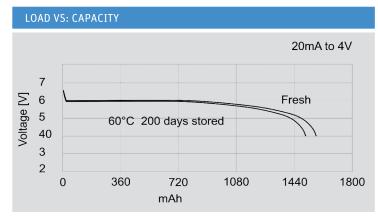

## Lithium Primary - CR-P2

- Low self-discharge
- Long shelf life
- UN 38.3 tested
- Wide assortment of mounting options and wire terminals available

| SPECIFICATIONS           |                     |
|--------------------------|---------------------|
| Jauch part number        | 251097              |
| Nominal Voltage          | 6V                  |
| Nominal Capacity         | 1600 mAh            |
| Cut-Off Voltage          | 4V                  |
| Continuous Standard Load | 1 mA                |
| Max. Continuous Current  | 1000 mA             |
| Max. Pulse Current       | 3000 mA             |
| Operating Temperature    | -40°C to +70°C *    |
| Weight                   | Approx. 36.9 g      |
| Chemistry                | Li/MnO <sub>2</sub> |
|                          |                     |