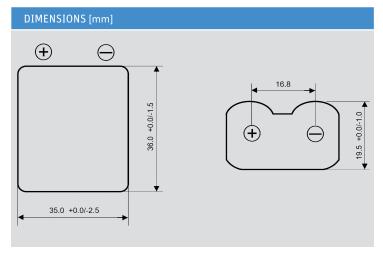

## Lithium Primary - CR-P2

- Low self-discharge
- Long shelf life
- UN 38.3 tested
- Wide assortment of mounting options and wire terminals available

| SPECIFICATIONS           |                     |
|--------------------------|---------------------|
| Jauch part number        | 251097              |
| Nominal Voltage          | 6V                  |
| Nominal Capacity         | 1600 mAh            |
| Cut-Off Voltage          | 4V                  |
| Continuous Standard Load | 1 mA                |
| Max. Continuous Current  | 1000 mA             |
| Max. Pulse Current       | 3000 mA             |
| Operating Temperature    | -40°C to +70°C *    |
| Weight                   | Approx. 36.9 g      |
| Chemistry                | Li/MnO <sub>2</sub> |
|                          |                     |