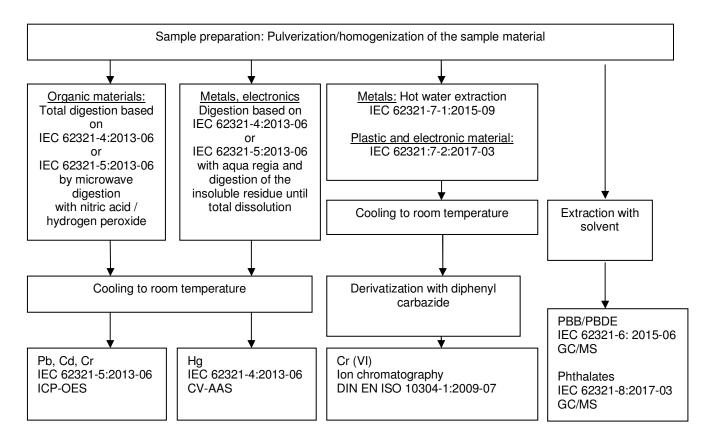

### Flow chart for the working flow of the performed analysis

No. 5948045-04

Date: 03/JAN/2022

Page 5 of 5

Jauch Quartz GmbH In der Lache24 78056 Villingen-Schwenningen GERMANY