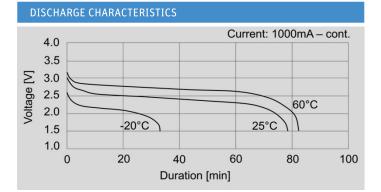

## DISCHARGE CHARACTERISTICS

This information is generally descriptive only and is not intended to make or imply any representation, guarantee or warranty with respect to any cells and batteries. Cell and battery designs/specifications are subject to modification without notice. Contact JAUCH for the latest information.

Note: Capacity 1600mAh is obtained at standard cc load to 2.0V at 23°C.