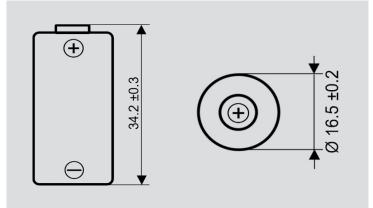

## DIMENSIONS [mm]

 $\ast$  In applications where the battery is exposed to temperatures >60°C, please contact Jauch.