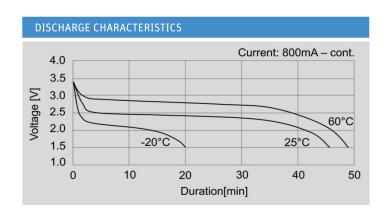

| SPECIFICATIONS           |                     |
|--------------------------|---------------------|
| Jauch part number        | 245718              |
| Nominal Voltage          | 3V                  |
| Nominal Capacity         | 850 mAh             |
| Cut-Off Voltage          | 2V                  |
| Continuous Standard Load | 10 mA               |
| Max. Continuous Current  | 800 mA              |
| Max. Pulse Current       | 1500 mA             |
| Operating Temperature    | -40°C to +70°C *    |
| Weight                   | Approx. 11.0 g      |
| Chemistry                | Li/MnO <sub>2</sub> |
|                          |                     |