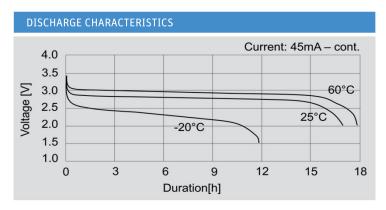

| SPECIFICATIONS           |                     |
|--------------------------|---------------------|
| Jauch part number        | 245718              |
| Nominal Voltage          | 3V                  |
| Nominal Capacity         | 850 mAh             |
| Cut-Off Voltage          | 2V                  |
| Continuous Standard Load | 10 mA               |
| Max. Continuous Current  | 800 mA              |
| Max. Pulse Current       | 1500 mA             |
| Operating Temperature    | -40°C to +70°C *    |
| Weight                   | Approx. 11.0 g      |
| Chemistry                | Li/MnO <sub>2</sub> |
|                          |                     |