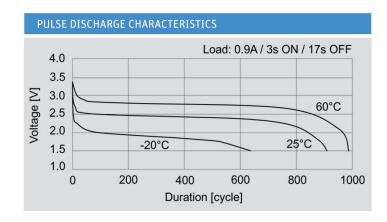

neral free |

| SPECIFICATIONS           |                     |
|--------------------------|---------------------|
| Jauch part number        | 245718              |
| Nominal Voltage          | 3V                  |
| Nominal Capacity         | 850 mAh             |
| Cut-Off Voltage          | 2V                  |
| Continuous Standard Load | 10 mA               |
| Max. Continuous Current  | 800 mA              |
| Max. Pulse Current       | 1500 mA             |
| Operating Temperature    | -40°C to +70°C *    |
| Weight                   | Approx. 11.0 g      |
| Chemistry                | Li/MnO <sub>2</sub> |
|                          |                     |





 $<sup>^{\</sup>ast}$  In applications where the battery is exposed to temperatures >60°C, please contact Jauch.