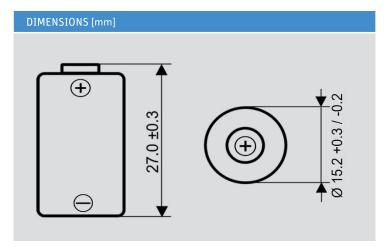

| SPECIFICATIONS           |                     |
|--------------------------|---------------------|
| Jauch part number        | 245718              |
| Nominal Voltage          | 3V                  |
| Nominal Capacity         | 850 mAh             |
| Cut-Off Voltage          | 2V                  |
| Continuous Standard Load | 10 mA               |
| Max. Continuous Current  | 800 mA              |
| Max. Pulse Current       | 1500 mA             |
| Operating Temperature    | -40°C to +70°C *    |
| Weight                   | Approx. 11.0 g      |
| Chemistry                | Li/MnO <sub>2</sub> |
|                          |                     |