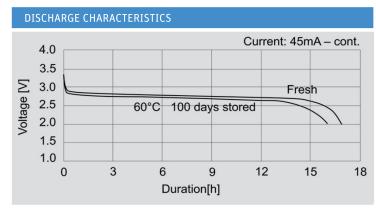

ral free |

| SPECIFICATIONS           |                     |
|--------------------------|---------------------|
| Jauch part number        | 245718              |
| Nominal Voltage          | 3V                  |
| Nominal Capacity         | 850 mAh             |
| Cut-Off Voltage          | 2V                  |
| Continuous Standard Load | 10 mA               |
| Max. Continuous Current  | 800 mA              |
| Max. Pulse Current       | 1500 mA             |
| Operating Temperature    | -40°C to +70°C *    |
| Weight                   | Approx. 11.0 g      |
| Chemistry                | Li/MnO <sub>2</sub> |
|                          |                     |





 $<sup>^{\</sup>ast}$  In applications where the battery is exposed to temperatures >60°C, please contact Jauch.